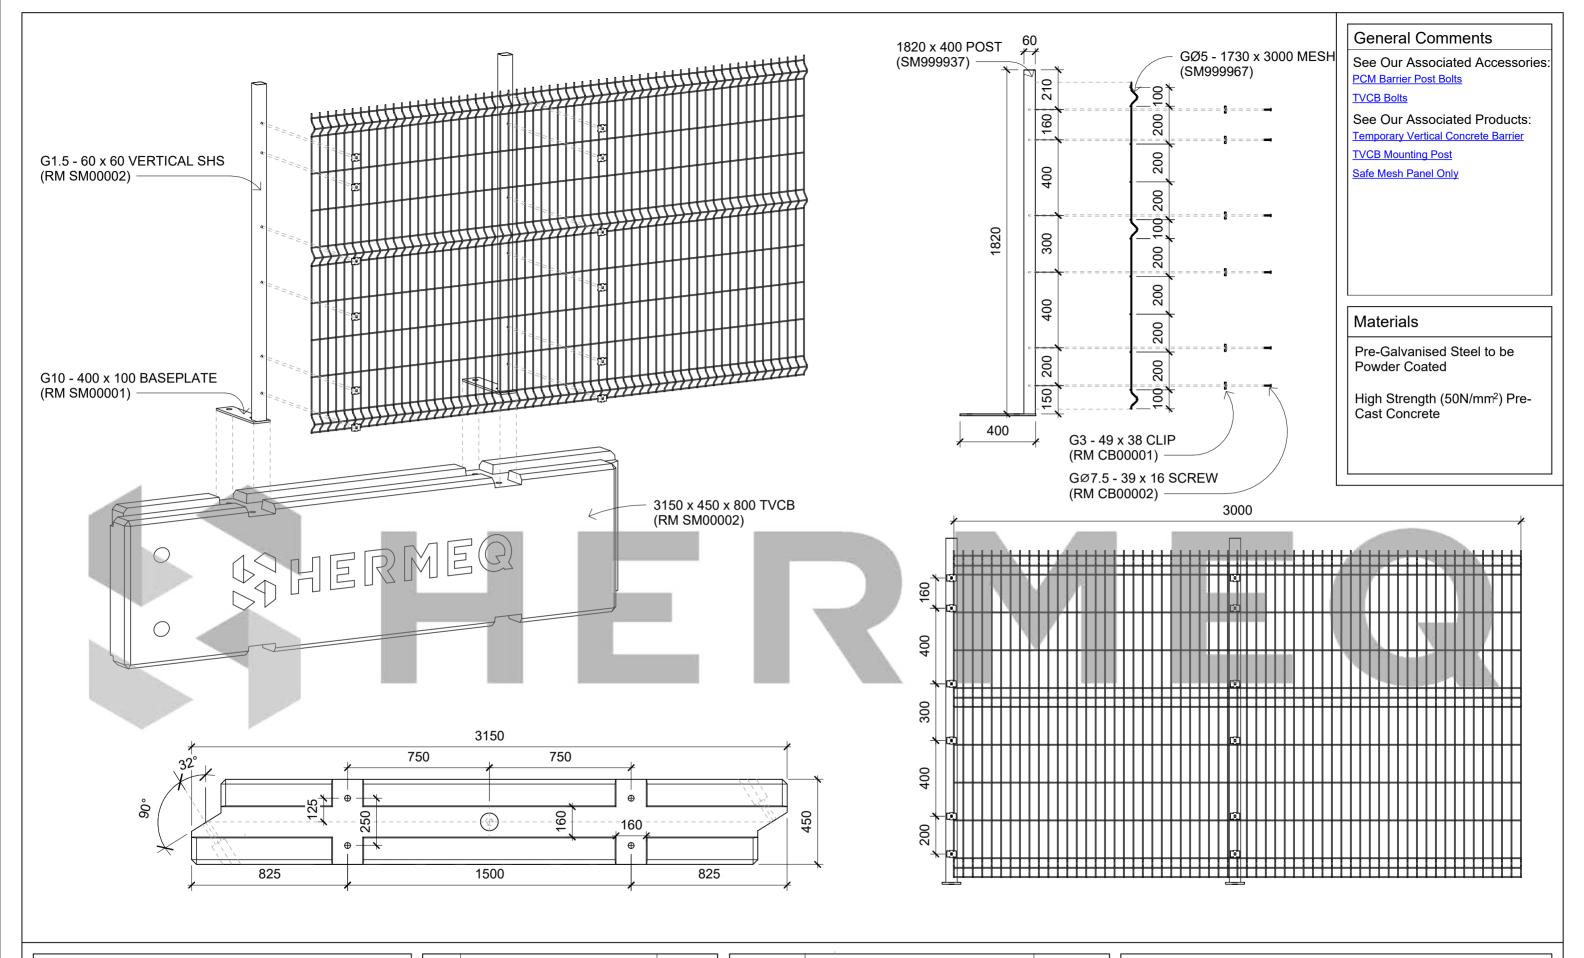

| Item       | Component Description              | Quantity |
|------------|------------------------------------|----------|
| CB151985   | 3150mm x 450mm x 800mm TVCB        | 1        |
| SM999937   | 1830mm x 400mm TVCB MOUNT POST     | 2        |
| SM999967   | GØ5mm - 1730mm x 3000mm MESH PANEL | 1        |
| RM CB00001 | G3mm - 49mm x 38mm CLIP            | 12       |
| RM CB00002 | GØ7.5mm - 39mm x 16mm SCREW        | 12       |
|            |                                    |          |
|            |                                    |          |

| Ш  | Item       | Component Description              | Quantity |
|----|------------|------------------------------------|----------|
|    | CB151985   | 3150mm x 450mm x 800mm TVCB        | 1        |
|    | SM999937   | 1830mm x 400mm TVCB MOUNT POST     | 2        |
|    | SM999967   | GØ5mm - 1730mm x 3000mm MESH PANEL | 1        |
|    | RM CB00001 | G3mm - 49mm x 38mm CLIP            | 12       |
|    | RM CB00002 | GØ7.5mm - 39mm x 16mm SCREW        | 12       |
|    |            |                                    |          |
|    |            |                                    |          |
| ΙÍ |            |                                    |          |