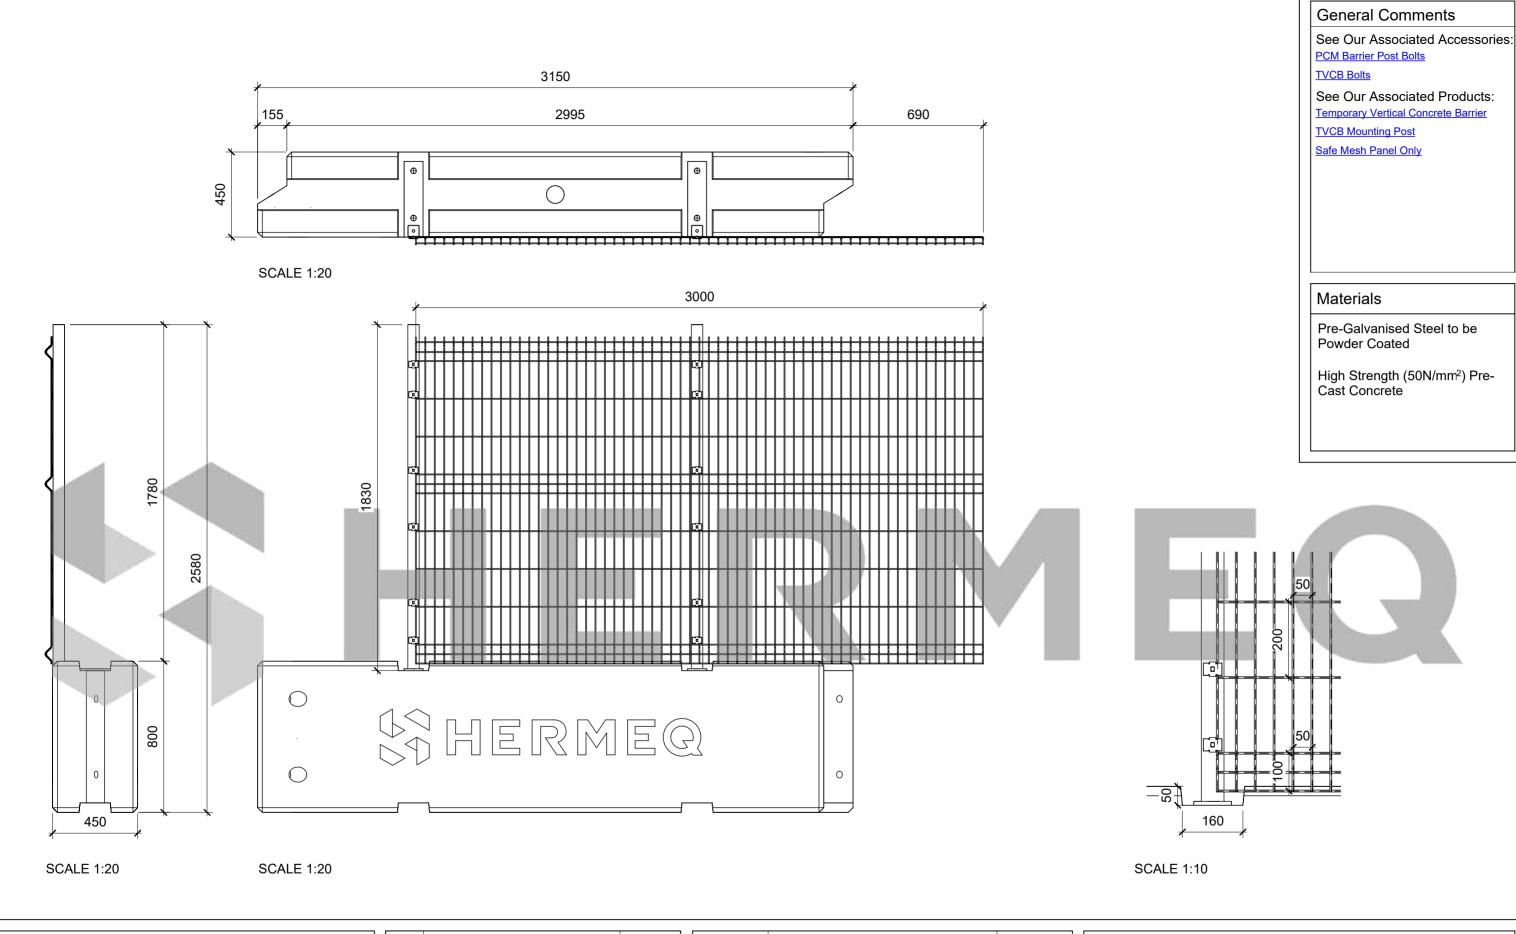

| Item       | Component Description              | Quantity |
|------------|------------------------------------|----------|
| CB151985   | 3150mm x 450mm x 800mm TVCB        | 1        |
| SM999937   | 1830mm x 400mm TVCB MOUNT POST     | 2        |
| SM999967   | GØ5mm - 1730mm x 3000mm MESH PANEL | 1        |
| RM CB00001 | G3mm - 49mm x 38mm CLIP            | 12       |
| RM CB00002 | GØ7.5mm - 39mm x 16mm SCREW        | 12       |
|            |                                    |          |
|            |                                    |          |

| Ш  | Item       | Component Description              | Quantity |
|----|------------|------------------------------------|----------|
|    | CB151985   | 3150mm x 450mm x 800mm TVCB        | 1        |
|    | SM999937   | 1830mm x 400mm TVCB MOUNT POST     | 2        |
|    | SM999967   | GØ5mm - 1730mm x 3000mm MESH PANEL | 1        |
|    | RM CB00001 | G3mm - 49mm x 38mm CLIP            | 12       |
|    | RM CB00002 | GØ7.5mm - 39mm x 16mm SCREW        | 12       |
|    |            |                                    |          |
|    |            |                                    |          |
| ΙÍ |            |                                    |          |