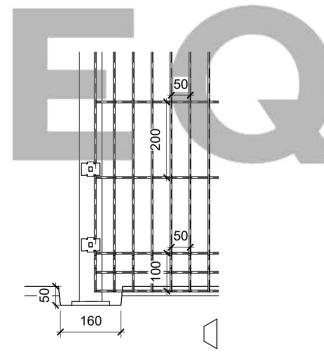

| Item Component Description |                                    | Quantity |
|----------------------------|------------------------------------|----------|
| CB151985                   | 3150mm x 450mm x 800mm TVCB        | 1        |
| SM999937                   | 1830mm x 400mm TVCB MOUNT POST     | 1        |
| SM999967                   | GØ5mm - 1730mm x 3000mm MESH PANEL | 1        |
| RM CB00001                 | G3mm - 49mm x 38mm CLIP            | 6        |
| RM CB00002                 | GØ7.5mm - 39mm x 16mm SCREW        | 6        |
|                            |                                    |          |
|                            |                                    |          |
|                            |                                    |          |

|  | Item       | Component Description              | Quantity |
|--|------------|------------------------------------|----------|
|  | CB151985   | 3150mm x 450mm x 800mm TVCB        | 1        |
|  | SM999937   | 1830mm x 400mm TVCB MOUNT POST     | 1        |
|  | SM999967   | GØ5mm - 1730mm x 3000mm MESH PANEL | 1        |
|  | RM CB00001 | G3mm - 49mm x 38mm CLIP            | 6        |
|  | RM CB00002 | GØ7.5mm - 39mm x 16mm SCREW        | 6        |
|  |            |                                    |          |
|  |            |                                    |          |
|  | l          |                                    |          |