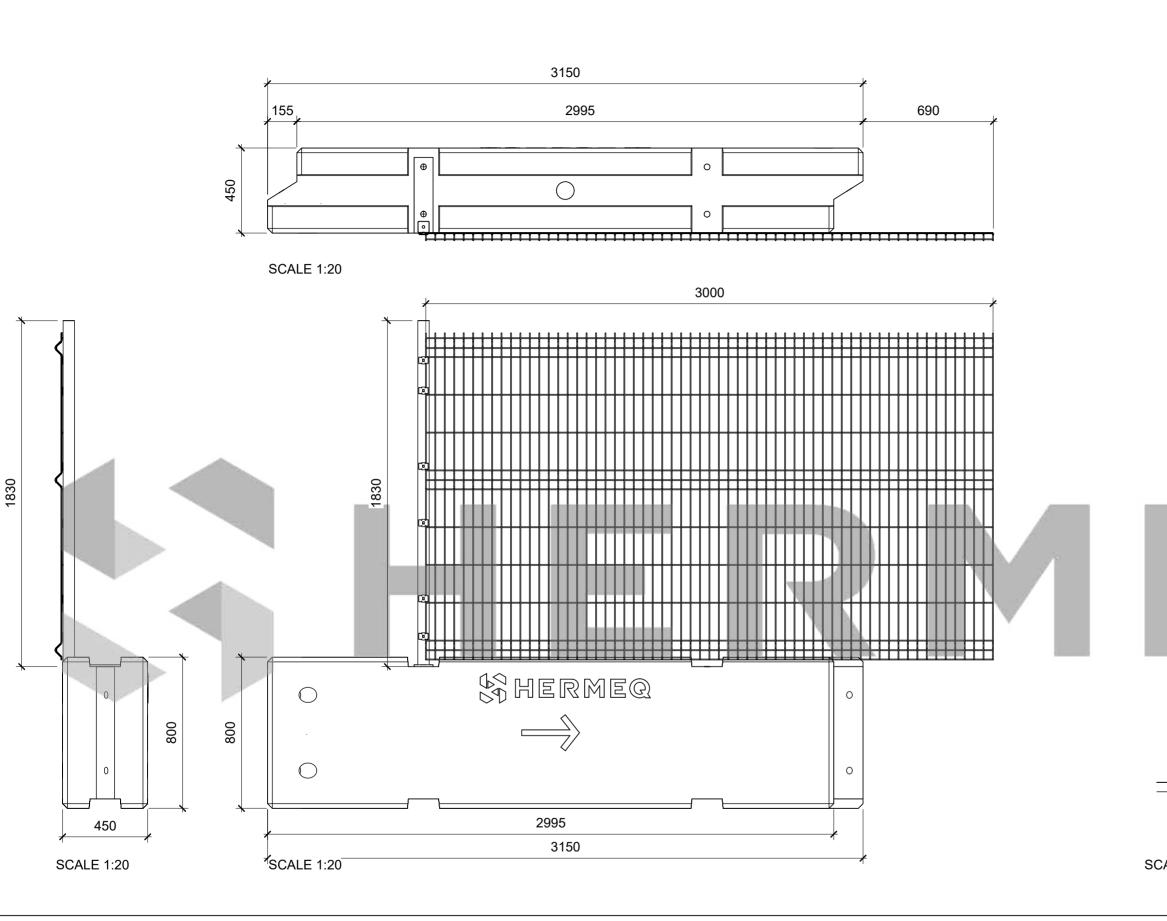

| Item Component Description |                                    | Quantity |
|----------------------------|------------------------------------|----------|
| CB151985                   | 3150mm x 450mm x 800mm TVCB        | 1        |
| SM999937                   | 1830mm x 400mm TVCB MOUNT POST     | 1        |
| SM999967                   | GØ5mm - 1730mm x 3000mm MESH PANEL | 1        |
| RM CB00001                 | G3mm - 49mm x 38mm CLIP            | 6        |
| RM CB00002                 | GØ7.5mm - 39mm x 16mm SCREW        | 6        |
|                            |                                    |          |
|                            |                                    |          |
|                            |                                    |          |

|  | Item       | Component Description              | Quantity |
|--|------------|------------------------------------|----------|
|  | CB151985   | 3150mm x 450mm x 800mm TVCB        | 1        |
|  | SM999937   | 1830mm x 400mm TVCB MOUNT POST     | 1        |
|  | SM999967   | GØ5mm - 1730mm x 3000mm MESH PANEL | 1        |
|  | RM CB00001 | G3mm - 49mm x 38mm CLIP            | 6        |
|  | RM CB00002 | GØ7.5mm - 39mm x 16mm SCREW        | 6        |
|  |            |                                    |          |
|  |            |                                    |          |
|  | l          |                                    |          |