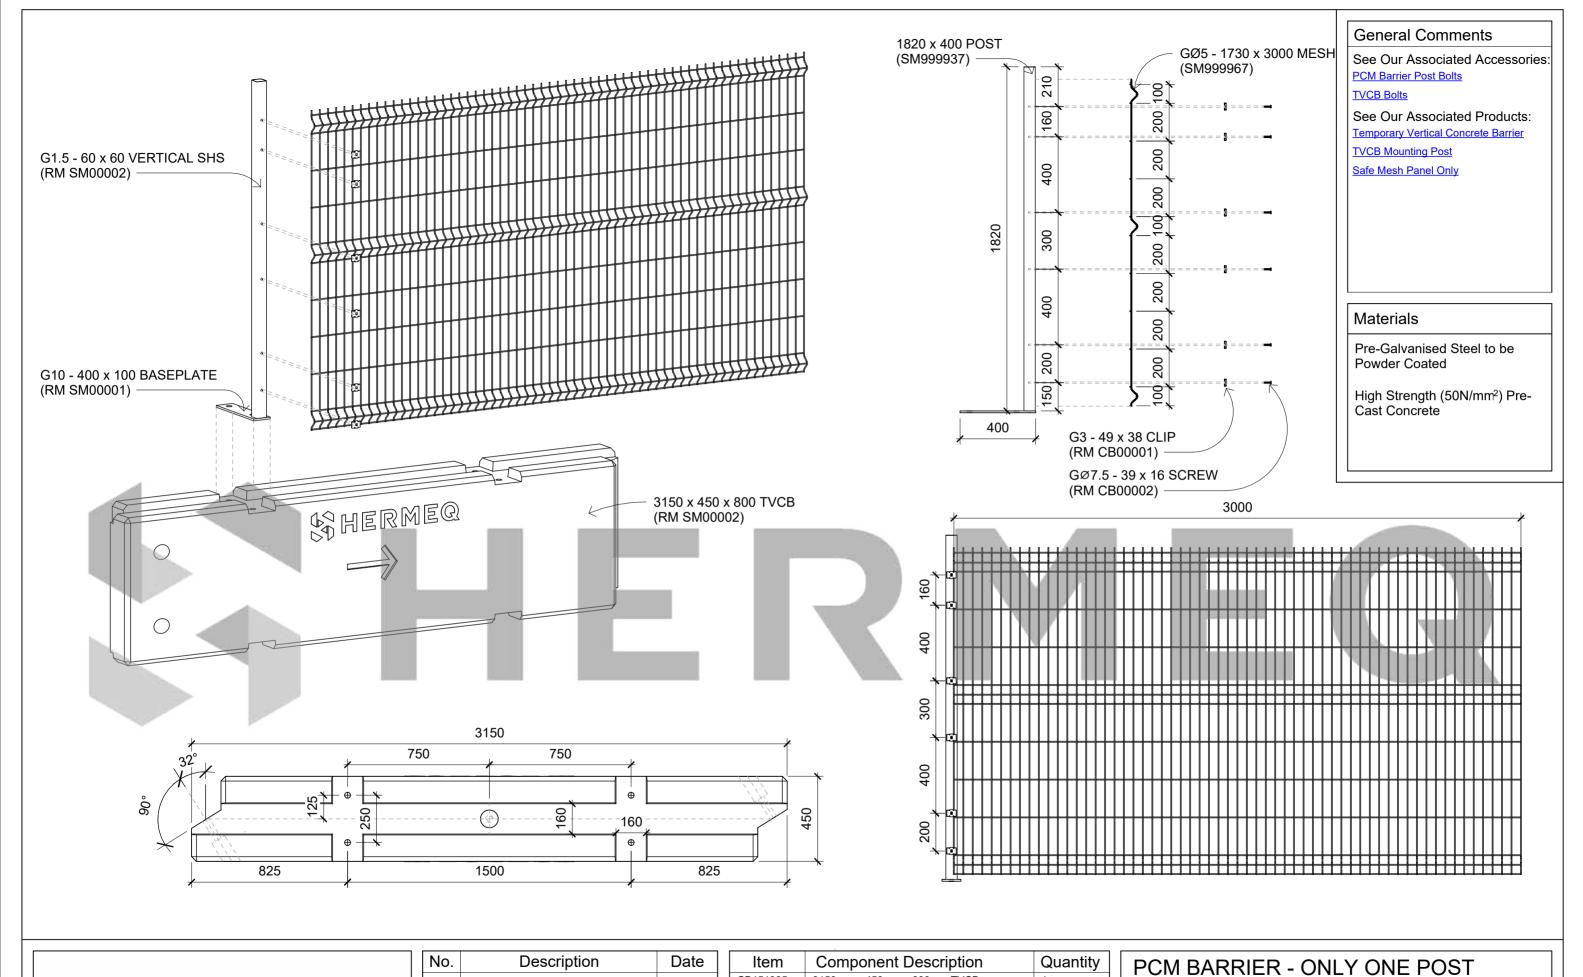

## General Comments

See Our Associated Accessories:

PCM Barrier Post Bolts

TVCB Bolts

See Our Associated Products:

Temporary Vertical Concrete Barrier

TVCB Mounting Post

Safe Mesh Panel Only

## Materials

Pre-Galvanised Steel to be Powder Coated

High Strength (50N/mm²) Pre-Cast Concrete

SCALE 1:10

Checked by

| 5 | HERMEQ In Ground, On Ground & Above Ground Equipment |
|---|------------------------------------------------------|
|   | Email: sales@hermeq.com                              |

| Item Component Description |                                    | Quantity |
|----------------------------|------------------------------------|----------|
| CB151985                   | 3150mm x 450mm x 800mm TVCB        | 1        |
| SM999937                   | 1830mm x 400mm TVCB MOUNT POST     | 1        |
| SM999967                   | GØ5mm - 1730mm x 3000mm MESH PANEL | 1        |
| RM CB00001                 | G3mm - 49mm x 38mm CLIP            | 6        |
| RM CB00002                 | GØ7.5mm - 39mm x 16mm SCREW        | 6        |
|                            |                                    |          |
|                            |                                    |          |
|                            |                                    |          |

|  | Item       | Component Description              | Quantity |
|--|------------|------------------------------------|----------|
|  | CB151985   | 3150mm x 450mm x 800mm TVCB        | 1        |
|  | SM999937   | 1830mm x 400mm TVCB MOUNT POST     | 1        |
|  | SM999967   | GØ5mm - 1730mm x 3000mm MESH PANEL | 1        |
|  | RM CB00001 | G3mm - 49mm x 38mm CLIP            | 6        |
|  | RM CB00002 | GØ7.5mm - 39mm x 16mm SCREW        | 6        |
|  |            |                                    |          |
|  |            |                                    |          |
|  | l          |                                    |          |