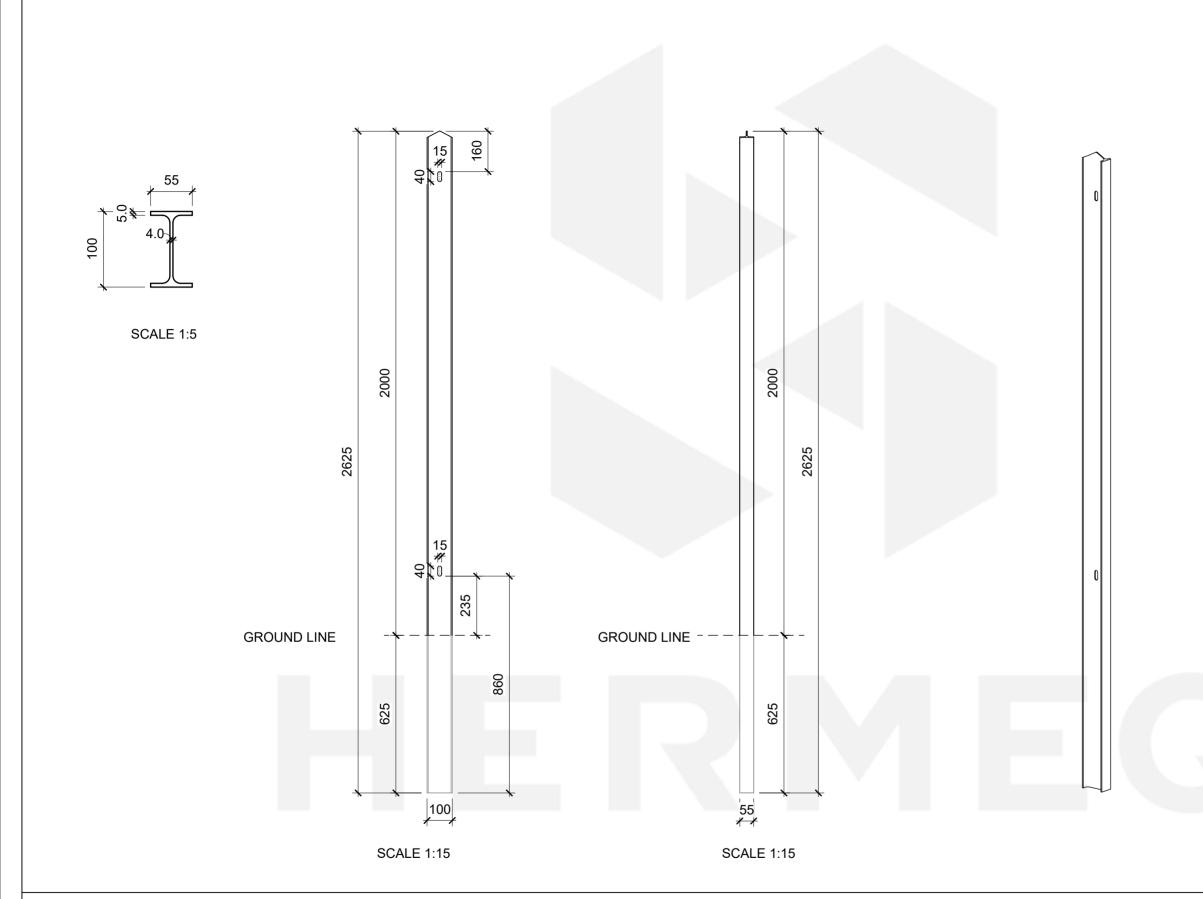

|                          | No. | Description | Date | ltem | Component Description | Quantity | PALISADE STANDARD - POST 2350MM |                |           |
|--------------------------|-----|-------------|------|------|-----------------------|----------|---------------------------------|----------------|-----------|
|                          |     |             |      |      |                       |          |                                 |                |           |
|                          |     |             |      |      |                       |          | Weight N/A                      | Serial Number  | Revision  |
| HERMEQ                   |     |             |      |      |                       |          | Date 08/04/2024                 | PA344168       |           |
| Email: sales@hermeg.com  |     |             |      |      |                       |          | Drawn by JT                     |                |           |
| Email: sales enemieq.com |     |             |      |      |                       |          | Checked by GM                   | Scale As indic | cated @A3 |

Materials

Galvanised Steel