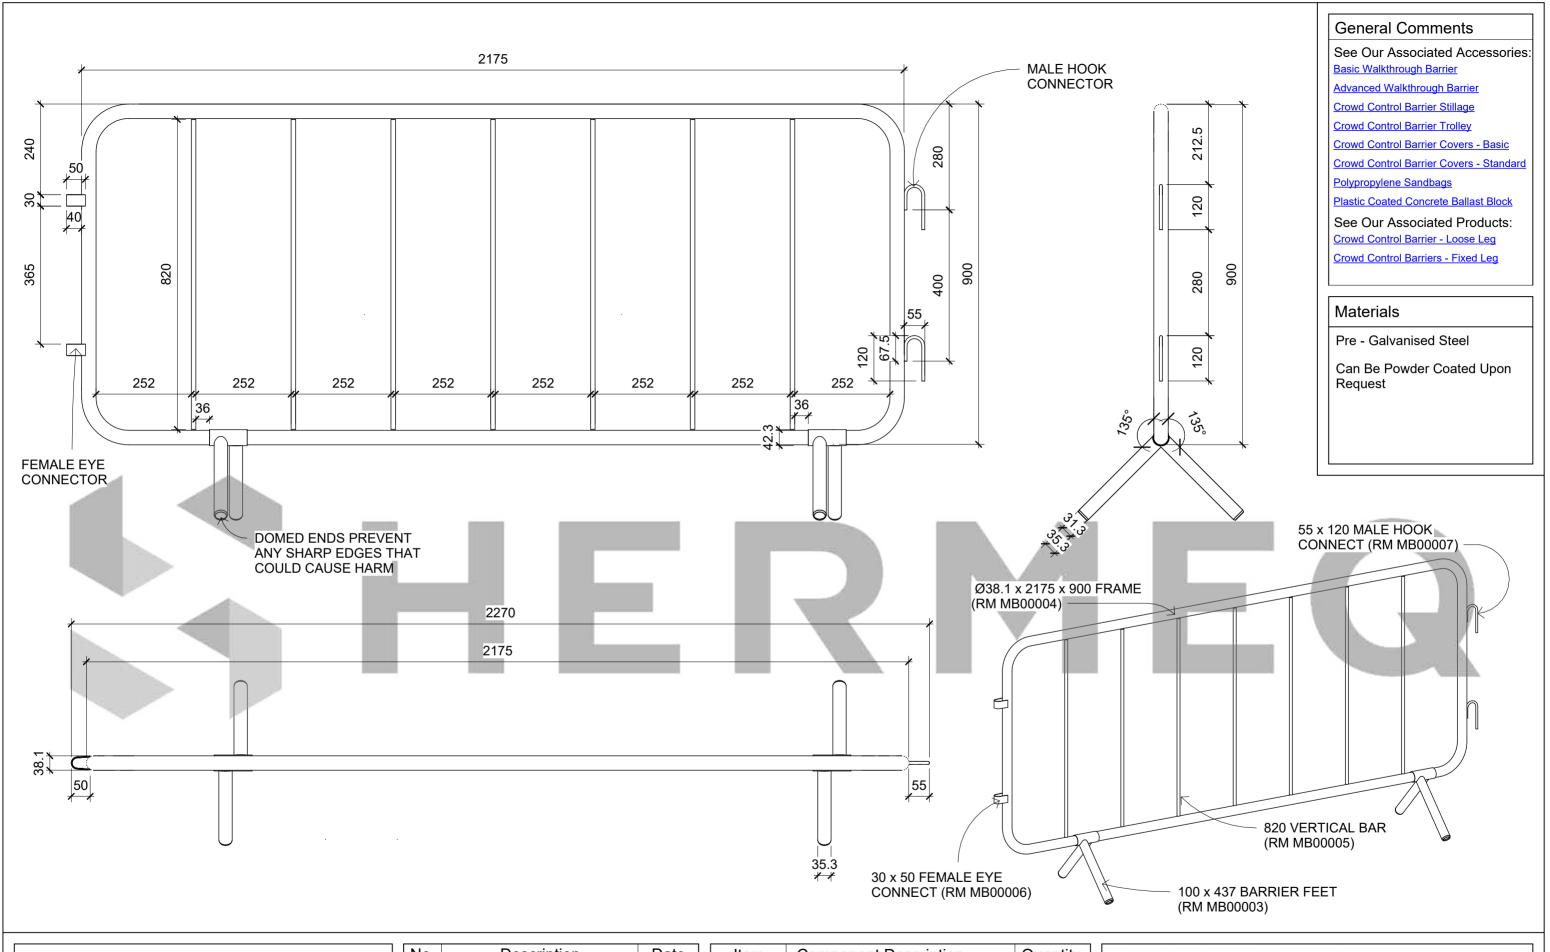

| No. | Description | Date |
|-----|-------------|------|
|     |             |      |
|     |             |      |
|     |             |      |
|     |             |      |
|     |             |      |
|     |             |      |
|     |             |      |

| Item       | Component Description                        | Quantity |  |
|------------|----------------------------------------------|----------|--|
| RM MB00003 | RM MB00003 G3mm - 100mm x 437mm BARRIER FEET |          |  |
| RM MB00004 | G0.9mm - Ø38.1mm x 2175mm x 900mm FRAME      | 1        |  |
| RM MB00005 | GØ12mm - 820mm VERTICAL BAR                  | 7        |  |
| RM MB00006 | G2.5mm - 30mm x 50mm F EYE CONNECT           | 2        |  |
| RM MB00007 | GØ8mm - 55mm x 120mm M HOOK CONNECT          | 2        |  |
|            |                                              |          |  |
|            |                                              |          |  |

| FIXED LEGS                  |
|-----------------------------|
| ECO CROWD CONTROL BARRIER - |

| Weight     | N/A        | Serial Number Revision |          |
|------------|------------|------------------------|----------|
| Date       | 25/05/2023 | MB003420               |          |
| Drawn by   | JT         | 101000120              |          |
| Checked by | PM         | Scale                  | 1:10 @A3 |